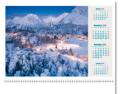

## Around the World Postage Saver

| Code:      | PC269PS       | Postage: | Large Letter |
|------------|---------------|----------|--------------|
| Size:      | 221mm x 315mm | Ad Area: | 60mm x 290mm |
| Mix Group: | C-PS          |          |              |