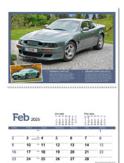

| 27     | ~ 28    | 29                                                              | 30                                                                       | 31                                             | Name and a control of the control of |

PC223PS Code: Postage: **Large Letter** 

Size: 60mm x 290mm 221mm x 315mm Ad Area:

Mix Group: A-PS



| Jan 2025 |      |           | IIIIIII |    | 111111 |    |
|----------|------|-----------|---------|----|--------|----|
| Loria -  | Anis | - Tarelle | 1 -     | 2  | 3      | 4  |
| 5        | 6    | - 7       | 8       | 9  | 10     | 11 |
| 12       | 13   | - 14      | 15      | 16 | 17     | 18 |
| 19       | 20   | - 21      | 22      | 23 | 24     | 25 |
| 26       | 27   | - 28      | 29      | 30 | 31     |    |