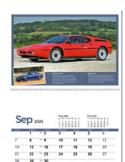

6              | 27     | ~ 28    | 29                                                              | 30                                                                       | 31                                             | Name and a control of the control of |

PC223PS Code: Postage: **Large Letter** 

Size: 60mm x 290mm 221mm x 315mm Ad Area:

Mix Group: A-PS



| Jan 2025 |      |           | IIIIIII |    | 111111 |    |
|----------|------|-----------|---------|----|--------|----|
| Loria -  | Anis | - Tarelle | 1 -     | 2  | 3      | 4  |
| 5        | 6    | - 7       | 8       | 9  | 10     | 11 |
| 12       | 13   | - 14      | 15      | 16 | 17     | 18 |
| 19       | 20   | - 21      | 22      | 23 | 24     | 25 |
| 26       | 27   | - 28      | 29      | 30 | 31     |    |