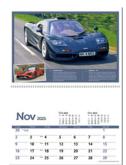

| 27     | ~ 28    | 29                                                              | 30                                                                       | 31                                             | Name and a control of the control of |

PC223PS Code: Postage: **Large Letter** 

Size: 60mm x 290mm 221mm x 315mm Ad Area:

Mix Group: A-PS



| Jan 2025 |      |           | IIIIIII |    | 111111 |    |
|----------|------|-----------|---------|----|--------|----|
| Loria -  | Anis | - Tarelle | 1 -     | 2  | 3      | 4  |
| 5        | 6    | - 7       | 8       | 9  | 10     | 11 |
| 12       | 13   | - 14      | 15      | 16 | 17     | 18 |
| 19       | 20   | - 21      | 22      | 23 | 24     | 25 |
| 26       | 27   | - 28      | 29      | 30 | 31     |    |